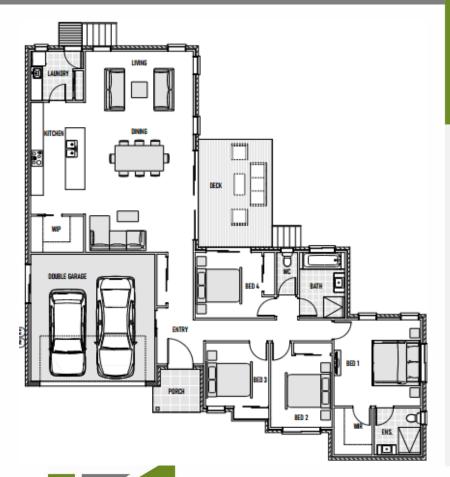

## 35 Strathallan Terrace Thrumster

Floor area: 241.9m<sup>2</sup> Lot size: 519.3m<sup>2</sup>

- ✓ Sunny northeast living with huge entertaining deck
- ✓ Custom designed kitchen with stone benchtops and large walk-in pantry
- Custom joinery to laundry with plenty of storage
- ✓ Feature pendant light in the kitchen, ceiling fans and LED downlights
- ✓ Stylish wall hung vanities
- ✓ Floating floor to living area
- ✓ Carpet to bedrooms
- ✓ Tiled porch and large timber deck
- ✓ Colorbond roof
- ✓ Fly screens to windows and sliding doors
- ✓ Instantaneous gas hot water system
- Double garage with auto door opener
- ✓ Driveway in Kempsey Blue aggregate
- ✓ Boundary fencing