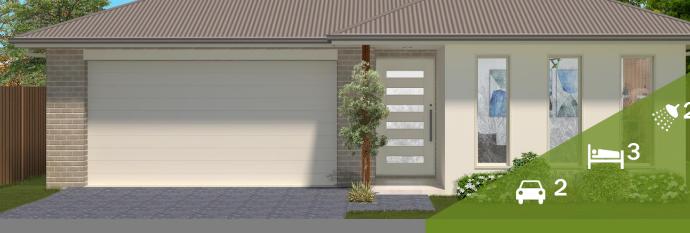

## 23 Strathallan Terrace Thrumster House - 236.7m<sup>2</sup>

Land - 472m<sup>2</sup>

- ✓ Deluxe main bedroom with stylish ensuite, spacious walk-in robe and direct access to alfresco
- ✓ Open plan living with separate media room
- ✓ Reverse cycle split system air-conditioning & ceiling fans
- Energy saving solar hot water and LED downlights throughout
- Custom designed kitchen with stone benchtops, undermount sink and large butler's pantry
- Custom joinery to laundry with access to additional powder room
- ✓ Floating floor to living areas
- ✓ Carpet to bedrooms
- ✓ Tiled porch and alfresco
- ✓ Fly screens to windows and sliding doors
- ✓ Double garage with auto door opener
- ✓ Driveway