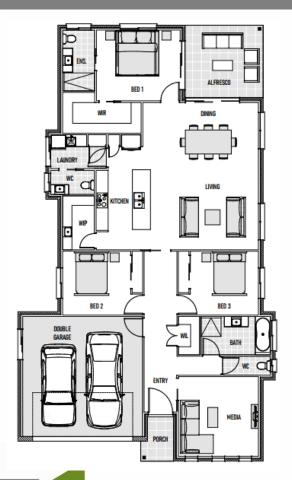

## 23 Strathallan Terrace Thrumster House - 236.7m<sup>2</sup>

Land - 472m<sup>2</sup>

- ✓ Deluxe main bedroom with stylish ensuite, spacious walk-in robe and direct access to alfresco
- ✓ Open plan living with separate media room
- ✓ Reverse cycle split system air-conditioning & ceiling fans
- Energy saving solar hot water and LED downlights throughout
- Custom designed kitchen with stone benchtops, undermount sink and large butler's pantry
- Custom joinery to laundry with access to additional powder room
- ✓ Floating floor to living areas
- ✓ Carpet to bedrooms
- ✓ Tiled porch and alfresco
- ✓ Fly screens to windows and sliding doors
- ✓ Double garage with auto door opener
- ✓ Driveway