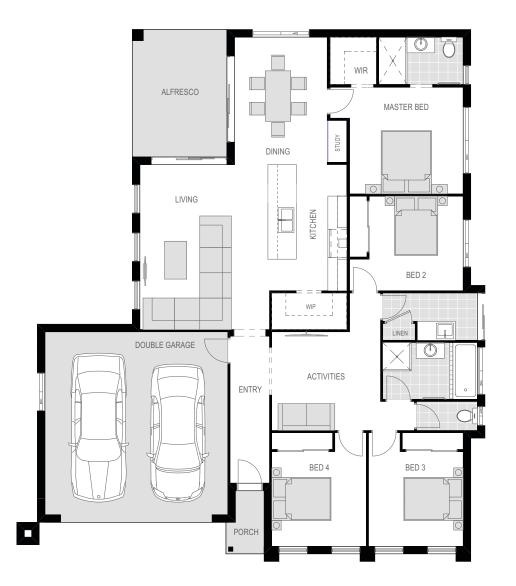

## Zinnia

#### **Bedrooms**

| Master | 3.6 x 4.0 |
|--------|-----------|
| Bed 2  | 3.0 x 3.0 |
| Bed 3  | 3.0 x 3.0 |
| Bed 4  | 3.0 x 3.0 |

#### Living areas

| Living room | 4.0 x 5.2 |
|-------------|-----------|
| Dining room | 3.0 x 4.0 |
| Activities  | 3.4 x 3.1 |

#### **Outdoor**

Alfresco 3.0 x 4.0

#### Garage

Garage 5.8 x 5.8

#### Floor area

Total 196m<sup>2</sup>

#### **Exterior dimensions**

Length 16.6 Width 14.1

Note: Floor plans may differ slightly depending upon your chosen facade. All measurements are approximate.

© Plans are protected by copyright. ABN: 39103131031 LIC: 198226c QSC Lic: 50186S