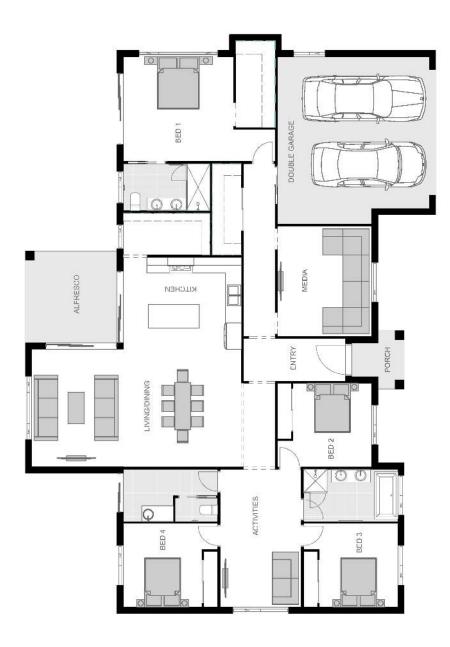

# Waratah

#### Bedrooms

| Master | 4.0 x 4.2 |
|--------|-----------|
| Bed 2  | 3.2 x 3.0 |
| Bed 3  | 3.2 x 3.0 |
| Bed 4  | 3.2 x 3.0 |

### Living areas

| Living room | 4.5 x 4.5 |
|-------------|-----------|
| Dining room | 4.5 x 3.5 |
| Theatre     | 4.2 x 3.6 |
| Activities  | 5.3 x 3.1 |
|             |           |

### Outdoor

Alfresco 3.5 x 3.5

### Garage

Garage 5.8 x 5.8

### Floor area

Total 266.9m<sup>2</sup> / 28.8sq

### **Exterior dimensions**

| Length | 15.6 |
|--------|------|
| Width  | 22.1 |

Note: Images for illustrative purposes only. Floor plans may change based upon your facade. All measurements are approximate and subject to change. Block widths are a guide only. © Plans are protected by copyright. ABN: 39103131031 LIC: 198226c QSC Lic: 50186S