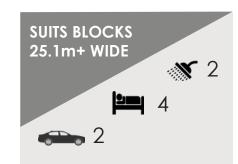

# Waratah





#### Bedrooms

| Master | 4.0 x 4.2 |
|--------|-----------|
| Bed 2  | 3.2 x 3.0 |
| Bed 3  | 3.2 x 3.0 |
| Bed 4  | 3.2 x 3.0 |

### Living areas

| Living room | 4.5 x 4.5 |
|-------------|-----------|
| Dining room | 4.5 x 3.5 |
| Theatre     | 4.2 x 3.6 |
| Activities  | 5.3 x 3.1 |
|             |           |

### Outdoor

Alfresco 3.5 x 3.5

### Garage

Garage 5.8 x 5.8

### Floor area

Total 266.9m<sup>2</sup> / 28.8sq

### **Exterior dimensions**

| Length | 15.6 |
|--------|------|
| Width  | 22.1 |

Note: Images for illustrative purposes only. Floor plans may change based upon your facade. All measurements are approximate and subject to change. Block widths are a guide only. © Plans are protected by copyright. ABN: 39103131031 LIC: 198226c QSC Lic: 50186S

> 02 6581 3095 info@