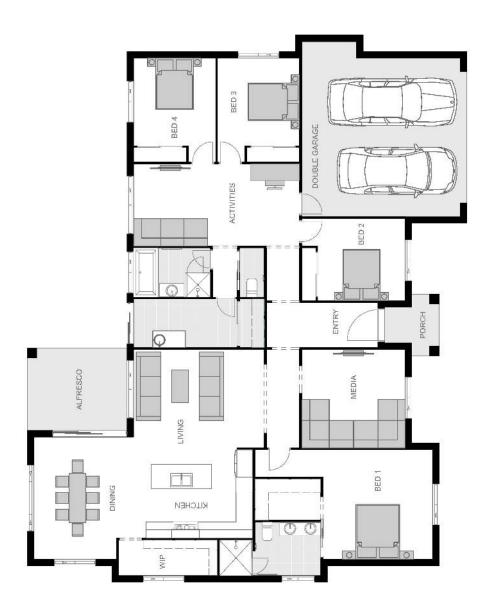

### **Bedrooms**

| 4.0 x 4.0 |
|-----------|
| 3.0 x 3.2 |
| 3.2 x 3.0 |
| 3.2 x 3.0 |
|           |

#### Living areas

| Living room | 4.2 x 4.8 |
|-------------|-----------|
| Dining room | 4.5 x 4.3 |
| Theatre     | 3.6 x 3.8 |

## Outdoor

Alfresco 3.0 x 3.6

Garage 5.8 x 5.8

## Floor area

Total 250.5m<sup>2</sup> / 27.1sq

## **Exterior dimensions**

| Length | 16.1 |
|--------|------|
| Width  | 20.0 |

Note: Images for illustrative purposes only. Floor plans may change based upon your facade. All measurements are approximate and subject to change. Block widths are a guide only. © Plans are protected by copyright. ABN: 39103131031 LIC: 198226c QSC Lic: 50186S