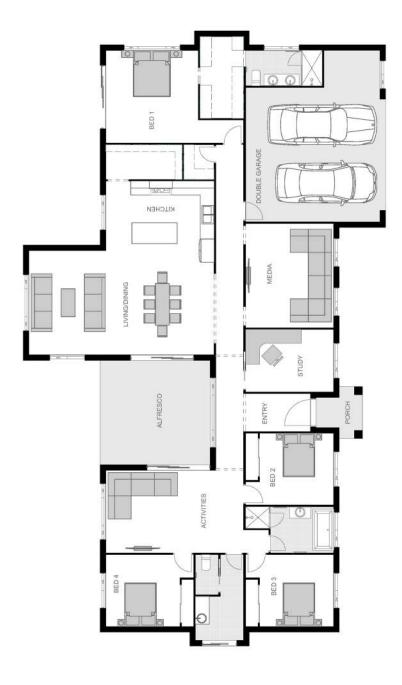

# Mallee

#### **Bedrooms**

| Master | 4.0 x 4.0 |
|--------|-----------|
| Bed 2  | 3.1 x 3.2 |
| Bed 3  | 3.1 x 3.2 |
| Bed 4  | 3.1 x 3.2 |

# Living areas

| Living room | 4.5 x 4.5 |
|-------------|-----------|
| Dining room | 4.5 x 3.5 |
| Theatre     | 4.5 x 3.8 |
| Activities  | 3.6 x 6.0 |
| Study       | 2.7 x 3.8 |

#### **Outdoor**

Alfresco 4.5 x 4.7

## Garage

Garage 5.8 x 5.8

#### Floor area

Total 299.0m<sup>2</sup> / 32.3sq

### **Exterior dimensions**

Length 15.6 Width 26.5

Note: Images for illustrative purposes only. Floor plans may change based upon your facade.

All measurements are approximate and subject to change. Block widths are a guide only.