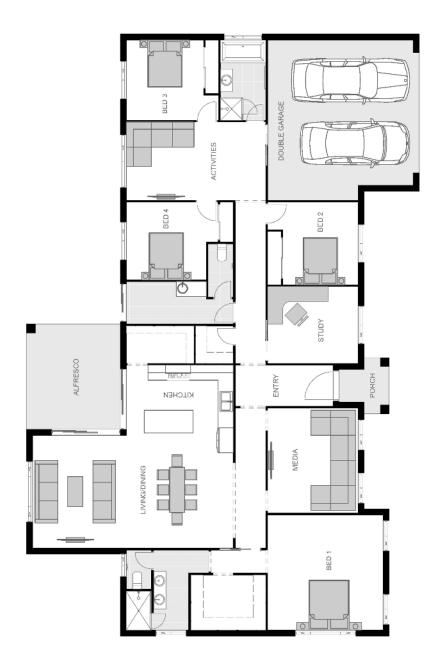

#### Bedrooms

| Master | 4.6 x 4.6 |
|--------|-----------|
| Bed 2  | 3.3 x 3.0 |
| Bed 3  | 3.2 x 3.1 |
| Bed 4  | 3.1 x 3.2 |

### Living areas

| Living room | 4.5 x 4.5 |
|-------------|-----------|
| Dining room | 4.5 x 3.5 |
| Theatre     | 4.2 x 3.6 |
| Activities  | 3.1 x 5.5 |
| Study       | 3.1 x 3.6 |

### Outdoor

Alfresco

4.2 x 3.7

### Garage

Garage 5.8 x 5.8

### Floor area

Total 289.3m<sup>2</sup>/31.2sq

### **Exterior dimensions**

| Length | 15.7 |
|--------|------|
| Width  | 24.0 |

Note: Images for illustrative purposes only. Floor plans may change based upon your facade. All measurements are approximate and subject to change. Block widths are a guide only. © Plans are protected by copyright. ABN: 39103131031 LIC: 198226c QSC Lic: 50186S