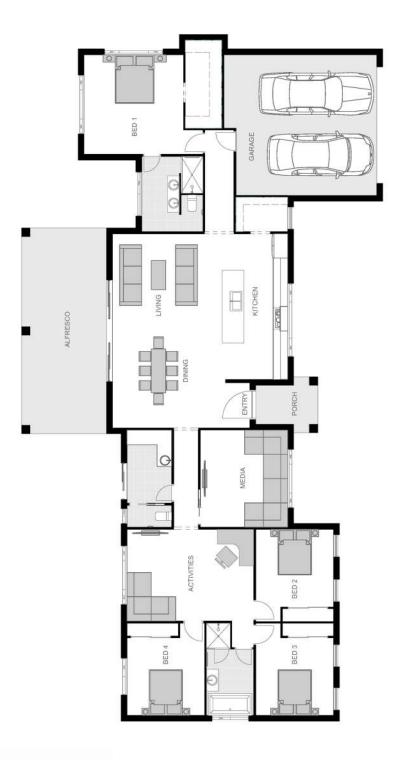

# Banksia

#### Bedrooms

| Master | 4.1 x 4.1 |
|--------|-----------|
| Bed 2  | 3.2 x 3.2 |
| Bed 3  | 3.2 x 3.2 |
| Bed 4  | 3.2 x 3.2 |

### Living areas

| Living room | 4.5 x 4.5 |
|-------------|-----------|
| Dining room | 3.5 x 4.5 |
| Theatre     | 4.0 x 3.6 |
| Activities  | 3.8 x 5.2 |

8.5 x 3.5

### Outdoor

Alfresco

### Garage

Garage 5.8 x 5.8

### Floor area

Total 280.1m<sup>2</sup> / 30.3sq

### **Exterior dimensions**

| Length | 14.9 |
|--------|------|
| Width  | 28.3 |

Note: Images for illustrative purposes only. Floor plans may change based upon your facade. All measurements are approximate and subject to change. Block widths are a guide only. © Plans are protected by copyright. ABN: 39103131031 LIC: 198226c QSC Lic: 50186S