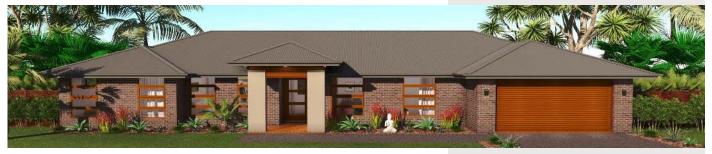

# Acacia

#### **Exterior dimensions**

Length 11.6 Width 24.7

Note: Images for illustrative purposes only. Floor plans may change based upon your facade.

All measurements are approximate and subject to change. Block widths are a guide only.