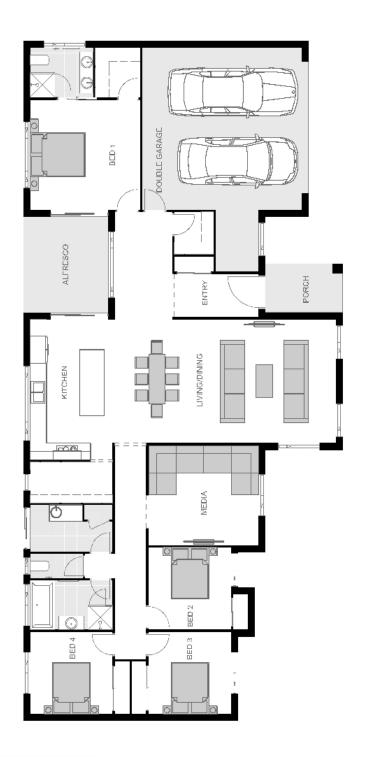

#### **Bedrooms**

| Master | 4.0 x 4.0 |
|--------|-----------|
| Bed 2  | 3.0 x 3.0 |
| Bed 3  | 3.0 x 3.0 |
| Bed 4  | 3.0 x 3.0 |

### Living areas

| Living room | 4.5 x 4.9 |
|-------------|-----------|
| Dining room | 4.5 x 3.5 |
| Theatre     | 3.6 x 4.0 |

#### **Outdoor**

Alfresco 3.5 x 3.1

#### Garage

Garage 5.9 x 5.8

#### Floor area

Total 240.9m<sup>2</sup> / 26.0sq

#### **Exterior dimensions**

Length 11.6 Width 24.7

Note: Images for illustrative purposes only. Floor plans may change based upon your facade.

All measurements are approximate and subject to change. Block widths are a guide only.