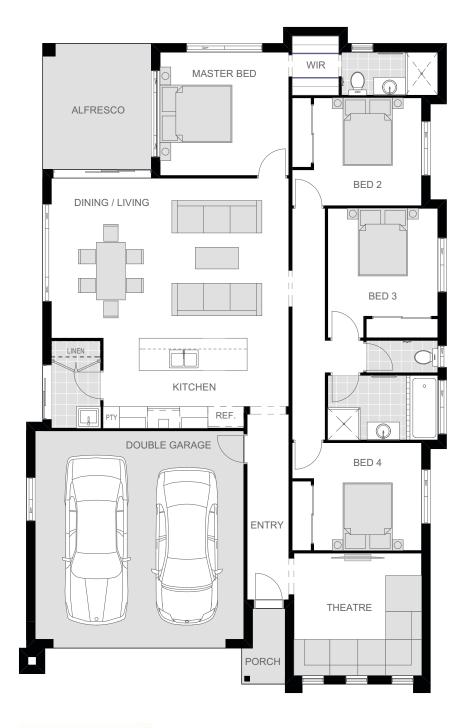

#### **Bedrooms**

| Master | 3.6 x 3.4 |
|--------|-----------|
| Bed 2  | 3.0 x 3.0 |
| Bed 3  | 3.0 x 3.0 |
| Bed 4  | 3.0 x 3.0 |

## Living areas

| Living room | 3.6 x 6.5 |
|-------------|-----------|
| Dining room | 4.0 x 3.2 |
| Theatre     | 3.5 x 3.4 |

#### **Outdoor**

Alfresco 3.0 x 3.5

### Garage

Garage 5.8 x 5.8

#### Floor area

Total 194m<sup>2</sup>

### **Exterior dimensions**

Length 18.5 Width 11.9

Note: Floor plans may differ slightly depending upon your chosen facade. All measurements are approximate.

© Plans are protected by copyright. ABN: 39103131031 LIC: 198226c QSC Lic: 50186S