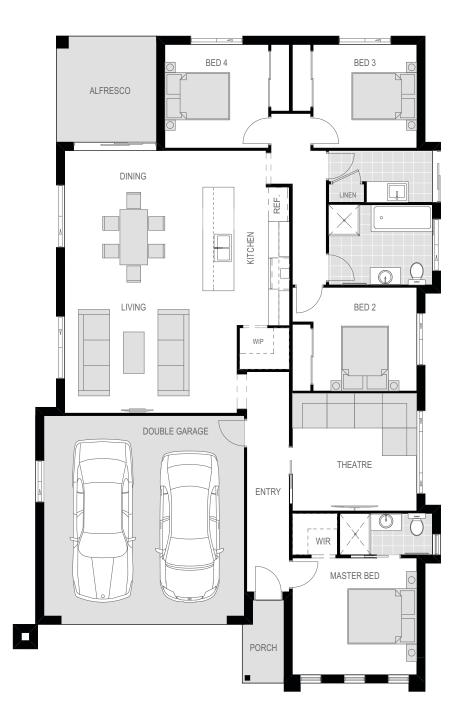

### **Bedrooms**

| Master | 3.6 x 3.4 |
|--------|-----------|
| Bed 2  | 3.0 x 3.0 |
| Bed 3  | 3.0 x 3.0 |
| Bed 4  | 3.0 x 3.0 |

# Living areas

| Living room | 5.0 x 3.5 |
|-------------|-----------|
| Dining room | 4.0 x 4.1 |
| Theatre     | 3.6 x 3.4 |

#### **Outdoor**

| Alfresco | 2.9 x 3.1 |  |
|----------|-----------|--|

## Garage

Garage 5.8 x 5.8

#### Floor area

Total 197m<sup>2</sup>

## **Exterior dimensions**

Length 18.7 Width 11.7

Note: Floor plans may differ slightly depending upon your chosen facade. All measurements are approximate.

© Plans are protected by copyright. ABN: 39103131031 LIC: 198226c QSC Lic: 50186S