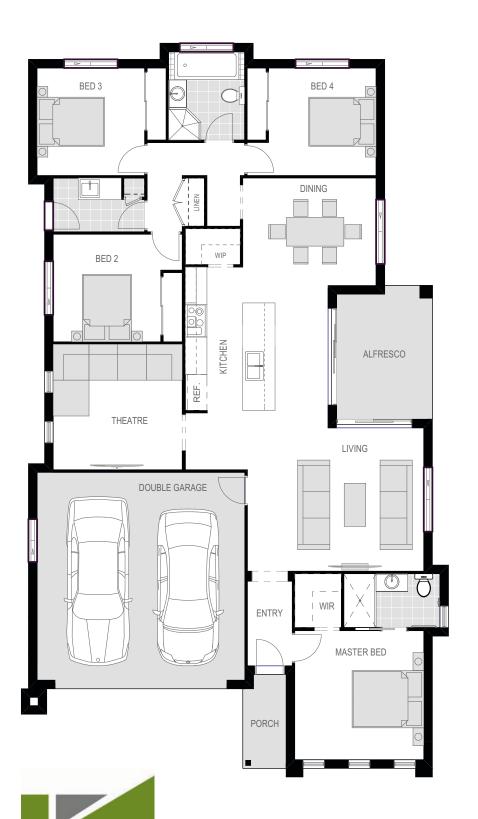

#### **Bedrooms**

| Master | 3.6 x 3.6 |
|--------|-----------|
| Bed 2  | 3.0 x 3.0 |
| Bed 3  | 3.0 x 3.0 |
| Bed 4  | 3.0 x 3.0 |

## Living areas

| Living room | 4.9 x 4.0 |
|-------------|-----------|
| Dining room | 3.7 x 3.0 |
| Theatre     | 3.6 x 3.5 |

#### **Outdoor**

| Alfresco | 2.7 x 3.5 |
|----------|-----------|

### Garage

Garage 5.8 x 5.8

#### Floor area

Total 194m<sup>2</sup>

### **Exterior dimensions**

Length 20.2 Width 11.7

Note: Floor plans may differ slightly depending upon your chosen facade. All measurements are approximate.

© Plans are protected by copyright. ABN: 39103131031 LIC: 198226c QSC Lic: 50186S