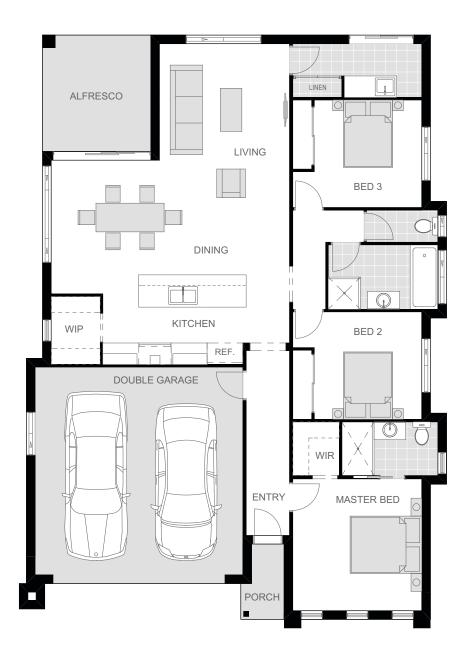

## Azalea

#### **Bedrooms**

 Master
 3.6 x 3.7

 Bed 2
 3.0 x 3.0

 Bed 3
 3.0 x 3.0

#### Living areas

Living room 3.6 x 6.5 Dining room 4.0 x 3.2

#### **Outdoor**

Alfresco 3.0 x 3.2

#### Garage

Garage 5.8 x 5.8

#### Floor area

Total 176m<sup>2</sup>

#### **Exterior dimensions**

Length 16.3 Width 11.7

Note: Floor plans may differ slightly depending upon your chosen facade. All measurements are approximate.

© Plans are protected by copyright. ABN: 39103131031 LIC: 198226c QSC Lic: 50186S