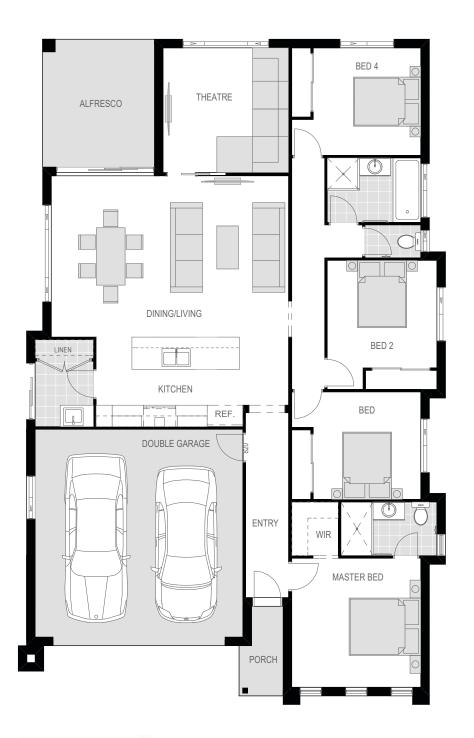

#### **Bedrooms**

| Master | 3.6 x 3.6 |
|--------|-----------|
| Bed 2  | 3.0 x 3.0 |
| Bed 3  | 3.0 x 3.0 |
| Bed 4  | 3.0 x 3.0 |

#### Living areas

| Living room | 4.5 x 3.6 |
|-------------|-----------|
| Dining room | 4.5 x 3.0 |
| Theatre     | 3.5 x 3.4 |

#### **Outdoor**

Alfresco 3.1 x 3.6

#### Garage

Garage 5.8 x 5.8

#### Floor area

Total 197m<sup>2</sup>

#### **Exterior dimensions**

Length 18.3 Width 11.7

Note: Floor plans may differ slightly depending upon your chosen facade. All measurements are approximate.

© Plans are protected by copyright. ABN: 39103131031 LIC: 198226c QSC Lic: 50186S