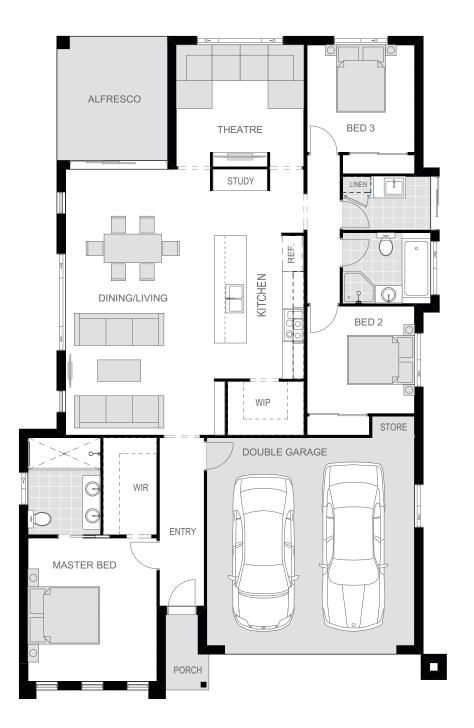

## Aralia

#### **Bedrooms**

| Master | 3.6 x 4.0 |
|--------|-----------|
| Bed 2  | 3.0 x 3.0 |
| Bed 3  | 3.0 x 3.0 |

#### Living areas

| Living room | 4.2 x 4.2        |
|-------------|------------------|
| Dining room | 4.2 x 3.2        |
| Theatre     | $3.5 \times 3.4$ |

#### **Outdoor**

Alfresco 3.1 x 3.5

#### Garage

Garage 5.8 x 5.8

#### Floor area

Total 176m<sup>2</sup>

#### **Exterior dimensions**

Length 18.2 Width 11.7

Note: Floor plans may differ slightly depending upon your chosen facade. All measurements are approximate.

© Plans are protected by copyright. ABN: 39103131031 LIC: 198226c QSC Lic: 50186S