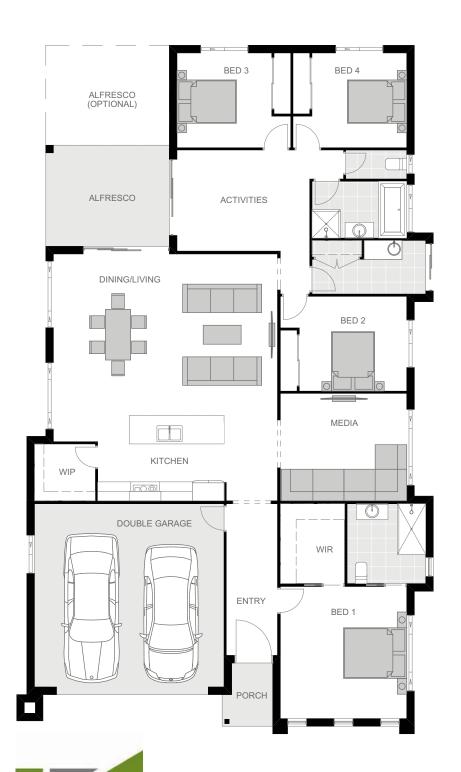

#### **Bedrooms**

| Master | 4.0 x 4.2 |
|--------|-----------|
| Bed 2  | 3.4 x 3.0 |
| Bed 3  | 3.0 x 3.0 |
| Bed 4  | 3.0 x 3.0 |

# Living areas

| Living room     | 4.1 x 5.1 |
|-----------------|-----------|
| Dining room     | 3.0 x 5.1 |
| Media room      | 4.0 x 3.4 |
| Kids activities | 4.2 x 3.2 |

### **Outdoor**

| Altresco |            | 3.9 | Χ | 3.2 |
|----------|------------|-----|---|-----|
| Alfresco | (optional) | 3.9 | Х | 3.2 |

## Garage

Garage 6.0 x 5.8

#### Floor area

Total 241.2

### **Exterior dimensions**

Length 21.5 Width 12.9

Note: Floor plans may differ slightly depending upon your chosen facade. All measurements are approximate.

© Plans are protected by copyright. ABN: 39103131031 LIC: 198226c QSC Lic: 50186S