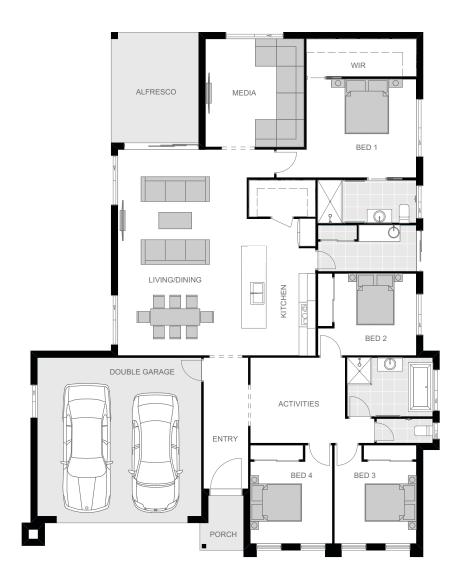

#### Bedrooms

| Master | 4.0 x 3.6 |
|--------|-----------|
| Bed 2  | 3.0 x 3.0 |
| Bed 3  | 3.0 x 3.0 |
| Bed 4  | 3.0 x 3.0 |

#### Living areas

| Living room     | 4.5 x 4.7 |
|-----------------|-----------|
| Dining room     | 3.0 x 4.7 |
| Media room      | 3.6 x 3.9 |
| Kids activities | 3.5 x 3.1 |
|                 |           |

#### Outdoor

| Alfresco | 3.2 x 4.0 |
|----------|-----------|
|          |           |

#### Garage

Garage 6.0 x 5.8

#### Floor area

Total 232.8

#### **Exterior dimensions**

| Length | 18.9 |
|--------|------|
| Width  | 14.9 |

Note: Floor plans may differ slightly depending upon your chosen facade. All measurements are approximate. © Plans are protected by copyright. ABN: 39103131031 LIC: 198226c QSC Lic: 50186S