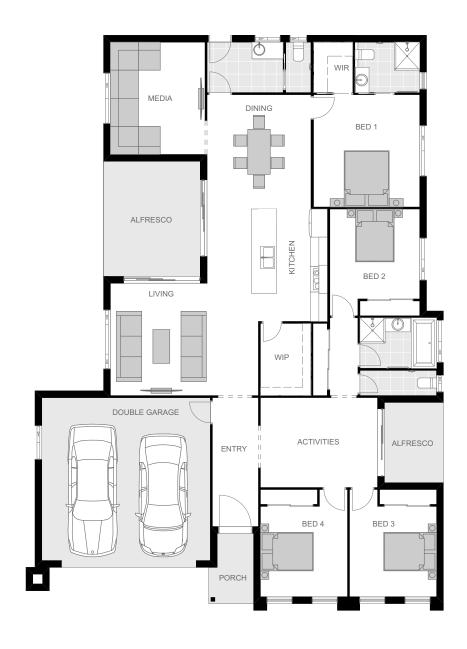

#### **Bedrooms**

| Master | 3.8 x 4.0 |
|--------|-----------|
| Bed 2  | 3.2 x 3.2 |
| Bed 3  | 3.1 x 3.2 |
| Bed 4  | 3.1 x 3.2 |

#### Living areas

| Living room     | 5.3 x 4.0 |
|-----------------|-----------|
| Dining room     | 3.7 x 4.0 |
| Media room      | 3.4 x 4.0 |
| Kids activities | 4.2 x 3.2 |

#### Outdoor

| Alfresco        | 3.4 x 4.1 |
|-----------------|-----------|
| Alfresco (kids) | 2.1 x 2.9 |

#### Garage

Garage 6.0 x 5.8

#### Floor area

Total 249.1

#### **Exterior dimensions**

| Length | 20.2 |
|--------|------|
| Width  | 14.5 |

Note: Floor plans may differ slightly depending upon your chosen facade. All measurements are approximate. © Plans are protected by copyright. ABN: 39103131031 LIC: 198226c QSC Lic: 50186S