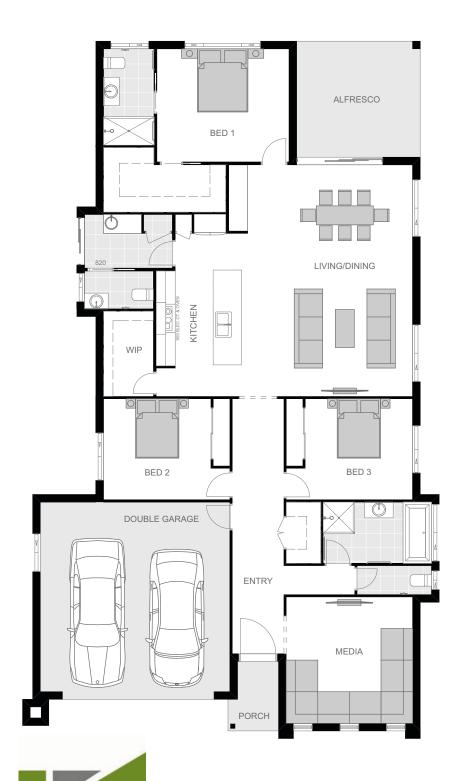

### **Bedrooms**

| Master | 4.2 x 3.6 |
|--------|-----------|
| Bed 2  | 3.4 x 3.2 |
| Bed 3  | 3.4 x 3.2 |

# Living areas

| Living room | 4.3 x 5.4 |
|-------------|-----------|
| Dining room | 3.0 x 5.4 |
| Media room  | 40×40     |

### **Outdoor**

Alfresco 3.9 x 3.7

## Garage

Garage 6.0 x 6.0

#### Floor area

Total 236.6

### **Exterior dimensions**

| Length | 21.8 |
|--------|------|
| Width  | 12.9 |