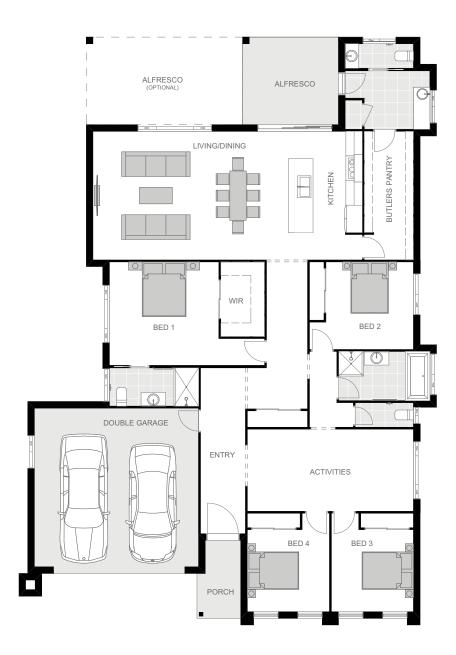

# Kentia

#### Bedrooms

| Master | 4.0 x 3.8 |
|--------|-----------|
| Bed 2  | 3.2 x 3.2 |
| Bed 3  | 3.0 x 3.0 |
| Bed 4  | 3.0 x 3.0 |

#### Living areas

| Living room     | 4.1 x 4.7 |
|-----------------|-----------|
| Dining room     | 3.0 x 4.7 |
| Kids activities | 6.0 x 3.0 |

#### Outdoor

| Alfresco |            | 3.5 | x 3.2 |
|----------|------------|-----|-------|
| Alfresco | (optional) | 5.7 | x 3.2 |

#### Garage

Garage

6.0 x 5.8

#### Floor area

Total 247.3

#### **Exterior dimensions**

| Length | 21.2 |
|--------|------|
| Width  | 14.9 |

Note: Floor plans may differ slightly depending upon your chosen facade. All measurements are approximate. © Plans are protected by copyright. ABN: 39103131031 LIC: 198226c QSC Lic: 50186S