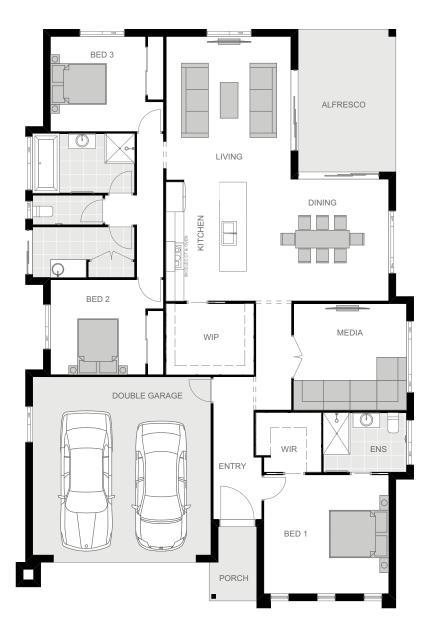

# Corozo

#### **Bedrooms**

| Master | 4.2 x 4.0 |
|--------|-----------|
| Bed 2  | 3.0 x 3.2 |
| Bed 3  | 3.0 x 3.0 |

# Living areas

| Living room | 4.2 x 4.9 |
|-------------|-----------|
| Dining room | 4.8 x 4.1 |
| Media room  | 3.8 x 3.6 |

### **Outdoor**

Alfresco 3.3 x 4.8

## Garage

Garage 6.0 x 6.0

#### Floor area

Total 231.6

### **Exterior dimensions**

Length 19.2 Width 13.1

Note: Floor plans may differ slightly depending upon your chosen facade. All measurements are approximate.

© Plans are protected by copyright. ABN: 39103131031 LIC: 198226c QSC Lic: 50186S