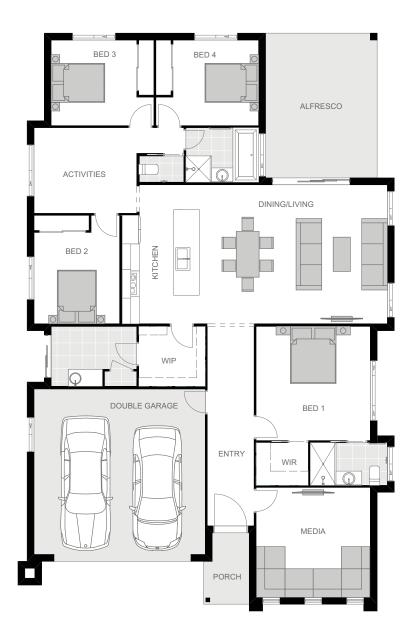

# Bismark

#### Bedrooms

| Master | 4.0 x 4.0 |
|--------|-----------|
| Bed 2  | 3.0 x 3.2 |
| Bed 3  | 3.0 x 3.0 |
| Bed 4  | 3.0 x 3.0 |

#### Living areas

| Living room     | 3.6 x 4.8 |
|-----------------|-----------|
| Dining room     | 3.0 x 4.8 |
| Media room      | 4.0 x 3.8 |
| Kids activities | 3.6 x 3.0 |
|                 |           |

#### Outdoor

Alfresco 3.9 x 5.0

#### Garage

Garage 6.0 x 5.8

#### Floor area

Total 237.4

#### **Exterior dimensions**

| Length | 20.0 |
|--------|------|
| Width  | 12.8 |

Note: Floor plans may differ slightly depending upon your chosen facade. All measurements are approximate. © Plans are protected by copyright. ABN: 39103131031 LIC: 198226c QSC Lic: 50186S