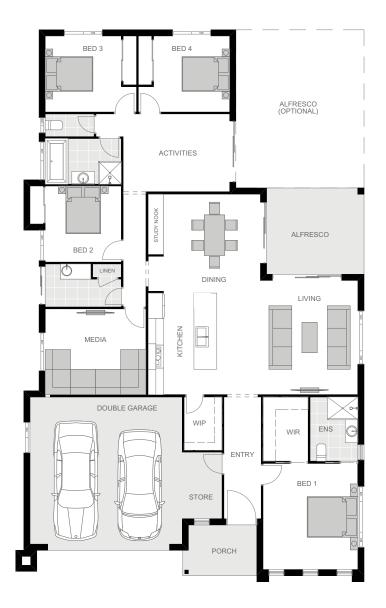

### **Bedrooms**

| Master | 4.2 x 3.7 |
|--------|-----------|
| Bed 2  | 3.0 x 3.0 |
| Bed 3  | 3.0 x 3.0 |
| Bed 4  | 3.0 x 3.0 |

# Living areas

| Living room | 5.3 x 4.5 |
|-------------|-----------|
| Dining room | 3.8 x 3.9 |

### **Outdoor**

| Alfresco |            | 3.8 | Χ | 3.4 |
|----------|------------|-----|---|-----|
| Alfresco | (optional) | 5.0 | Χ | 6.2 |

## Garage

| Garage | 6.0 x 5.8 |
|--------|-----------|
| Odiago | 0.0 \ 0.0 |

### Floor area

Total 243

#### **Exterior dimensions**

Length 21.5 Width 13.4

Note: Floor plans may differ slightly depending upon your chosen facade. All measurements are approximate.

© Plans are protected by copyright. ABN: 39103131031 LIC: 198226c QSC Lic: 50186S