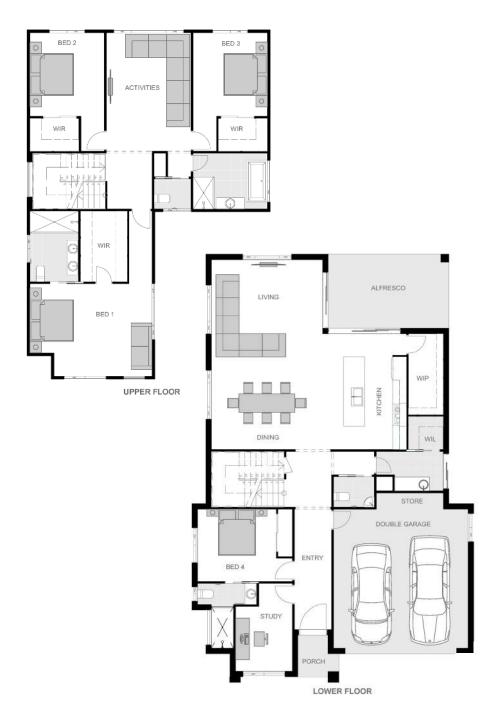

#### **Bedrooms**

| Master      | 5.3 x 4.0 |
|-------------|-----------|
| Bed 2       | 3.2 x 3.6 |
| Bed 3       | 3.2 x 3.6 |
| Bed 4/guest | 3.4 x 3.1 |

# Living areas

| Living room | 4.8 x 4.5 |
|-------------|-----------|
| Dining room | 4.8 x 3.7 |
| Activities  | 3.6 x 5.1 |
| Study       | 2.5 x 2.8 |

### **Outdoor**

Alfresco 5.2 x 3.2

# Garage

Garage 5.8 x 6.0

## Floor area

Total 314.5m<sup>2</sup> / 34.0sq

#### **Exterior dimensions**

Length 18.3 Width 12.2

Note: Images for illustrative purposes only. Floor plans may change based upon your facade.

All measurements are approximate. © Plans are protected by copyright.