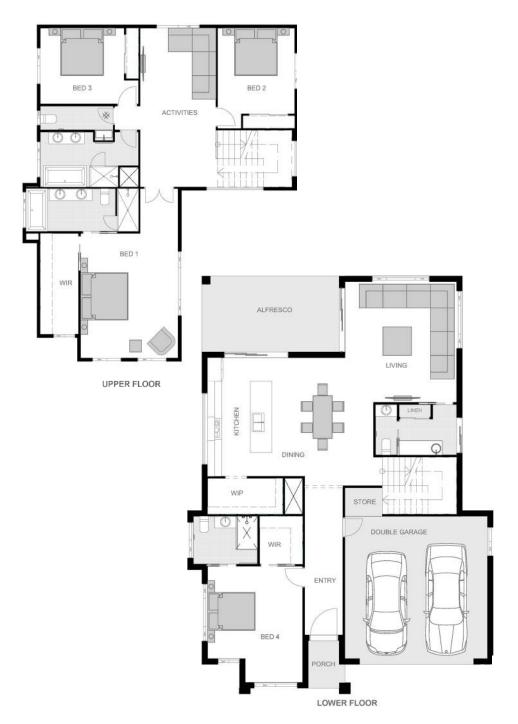

# Mimosa

#### **Bedrooms**

| Master | 4.1 x 5.2 |
|--------|-----------|
| Bed 2  | 3.2 x 3.6 |
| Bed 3  | 3.5 x 3.2 |
| Bed 4  | 4.0 x 4.9 |

# Living areas

| Living room | 4.7 x 5.1 |
|-------------|-----------|
| Dining room | 4.3 x 5.0 |
| Activities  | 3.2 x 6.7 |

### **Outdoor**

Alfresco 5.8 x 3.2

## Garage

Garage 6.0 x 6.0

#### Floor area

Total 311.9m<sup>2</sup> / 33.7sq

#### **Exterior dimensions**

Length 17.4 Width 12.9

Note: Images for illustrative purposes only. Floor plans may change based upon your facade.

All measurements are approximate. © Plans are protected by copyright.