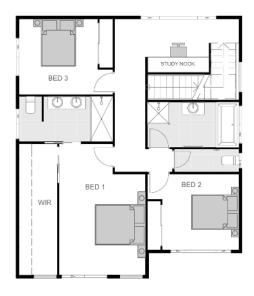

# Sorrel

UPPER FLOOR

LOWER FLOOR

#### **Bedrooms**

| Master      | 3.4 x 4.0 |
|-------------|-----------|
| Bed 2       | 3.0 x 3.0 |
| Bed 3       | 3.1 x 3.0 |
| Bed 4/guest | 3.6 x 3.1 |