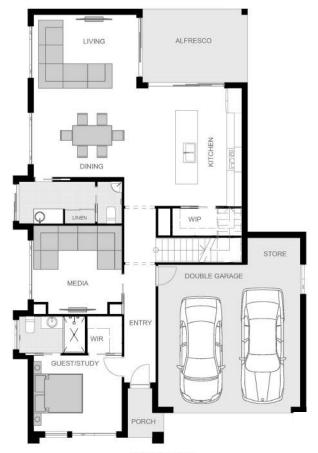

# Sorrel

UPPER FLOOR

LOWER FLOOR

#### Living areas

| Living room | 4.2 x 3.6 |
|-------------|-----------|
| Dining room | 3.7 x 3.0 |
| Media       | 3.6 x 3.6 |

#### **Outdoor**

|          | 4 0 0 0   |
|----------|-----------|
| Alfresco | 4.3 x 3.0 |

#### Garage

| Garage | 5.8 x 5.8 |
|--------|-----------|
| Odiado | 0.0 / 0.0 |