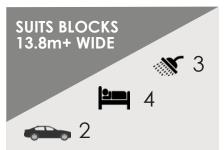

#### **Bedrooms**

| Master      | 3.4 x 4.0 |
|-------------|-----------|
| Bed 2       | 3.0 x 3.0 |
| Bed 3       | 3.1 x 3.0 |
| Bed 4/guest | 3.6 x 3.1 |

#### Garage

| Garage | 5.8 x 5.8 |
|--------|-----------|
| Odiado | 0.0 / 0.0 |