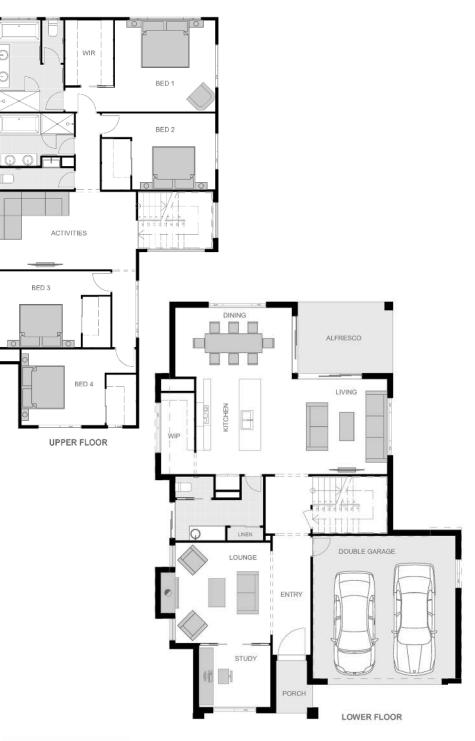

#### Bedrooms

| Master | 4.2 x 3.8 |
|--------|-----------|
| Bed 2  | 3.5 x 3.2 |
| Bed 3  | 3.5 x 3.2 |
| Bed 4  | 3.5 x 3.2 |

#### Living areas

| Living room | 5.3 x 4.0 |
|-------------|-----------|
| Dining room | 4.9 x 3.0 |
| Study       | 3.0 x 2.6 |
| Activities  | 5.8 x 3.3 |
| Lounge      | 4.0 x 4.2 |

#### Outdoor

Alfresco

4.0 x 3.0

#### Garage

Garage 6.0 x 6.0

#### Floor area

Total 311.0m<sup>2</sup> / 33.6sq

#### **Exterior dimensions**

| Length | 17.3 |
|--------|------|
| Width  | 12.9 |

Note: Images for illustrative purposes only. Floor plans may change based upon your facade. All measurements are approximate. © Plans are protected by copyright. ABN: 39103131031 LIC: 198226c QSC Lic: 50186S